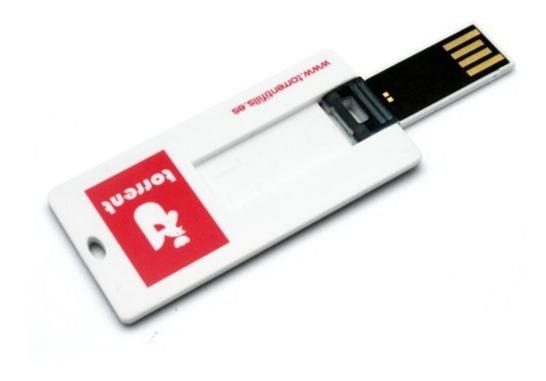

# **SAN LUIS DIRVE MEMORY PRINT ESU-U210**

## **Basic informations**

Pakovanje: 100/300/500/1000 kom.

Type: kartica

Capacity: 4GB, 8GB, 16GB ili 32GB

Type of printing: CMYK print, sito štampa

Position of printing: Prednja strana, zadnja strana

Dimension of printing: 60x30x2mm

# Specification

USB Flash Drive in the shape of a credit card made of wood. It takes up very little space. Fits in your wallet or pocket so that the information you need is always at your fingertips.